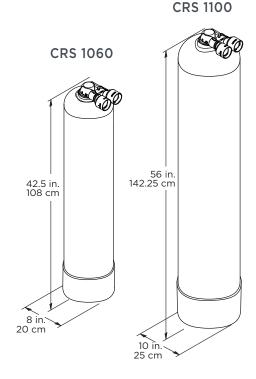

from chloraminated water. Eliminates drying of hair and skin from chloramine. Reduces deterioration of rubber seals in fixtures and appliances.

**Kinetico Sulfaban Media:** Reduces chloramine from water in very low flow rate and low chloramine concentration applications.

**Continuous Conditioned Water:** Assures consistent and continuous chloramine-reduced water. Protects skin and hair, clothing, plumbing and appliances.

**Efficient Use of Water:** No water consumption required to reduce chloramine.

**Corrosion-Resistant Valve and Tanks:** Long Lasting. Can endure harsh environments.

**Automatic Operation:** Just replace the media when capacity is reached, typically at least one year for a water supply with average chloramination.

Outstanding Warranty: Dependability, peace of mind.





Kinetico CRS 1100 Chloramine Combination